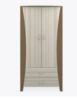

# long beach

Single Wardrobe No Drawers, 1 Door

### Single Wardrobe No Drawers, 1 Door

Refreshing as the sea air its name represents, the streamlined Long Beach Collection's dual-toned look is the perfect match for any décor. Long Beach features chamfered side frames and front overlay design; extended tops provide additional space. The distinctive leg design has stylish dimensional appeal. The product is required to be wall mounted for safety. Using the kit provided, please follow provided instructions exactly.

Model: LBWR01R 23.75W 23D 71H