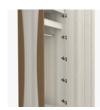

### Single Wardrobe No Drawers, 1 Door

Refreshing as the sea air its name represents, the streamlined Long Beach Collection's dual-toned look is the perfect match for any décor. Long Beach features chamfered side frames and front overlay design; extended tops provide additional space. The distinctive leg design has stylish dimensional appeal. The product is required to be wall mounted for safety. Using the kit provided, please follow provided instructions exactly.

#### **Clothes Rod**

100° self-closing, kitchen- Standard clothing rod the floor.