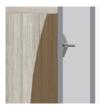

#### **Door Hinges**

grade Blum® Euro Hinges may be attached at provide a smooth motion. ADA height of 48" from