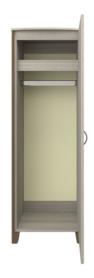

#### **Clothes Rod**

100° self-closing, kitchen- Standard clothing rod the floor.