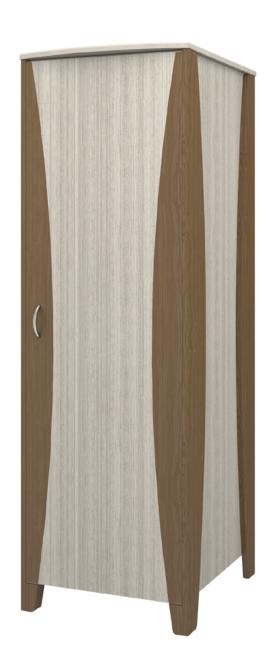

### Single Wardrobe No Drawers, 1 Door

Refreshing as the sea air its name represents, the streamlined Long Beach Collection's dual-toned look is the perfect match for any décor. Long Beach features chamfered side frames and front overlay design; extended tops provide additional space. The distinctive leg design has stylish dimensional appeal. The product is required to be wall mounted for safety. Using the kit provided, please follow provided instructions exactly.

Model: LBWR01R 23.75W 23D 71H