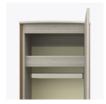

### Single Wardrobe No Drawers, 1 Door

Refreshing as the sea air its name represents, the streamlined Long Beach Collection's dual-toned look is the perfect match for any décor. Long Beach features chamfered side frames and front overlay design; extended tops provide additional space. The distinctive leg design has stylish dimensional appeal. The product is required to be wall mounted for safety. Using the kit provided, please follow provided instructions exactly.

#### Features